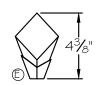

| GENERAL               |            |                     |            |
|-----------------------|------------|---------------------|------------|
| GLASS TYPE            | STEM COLOR | GLASS TYPE          | STEM COLOR |
| (A) CRYSTAL #00300940 | BLACK      | D CRYSTAL #00300943 | BLUE       |
| B CRYSTAL #00300941   | ORANGE     | E CRYSTAL #00300944 | GREEN      |
| © CRYSTAL #00300942   | YELLOW     |                     |            |

(DIMENSIONS ARE FOR REFERENCE ONLY)

FINE ART LAMPS° This drawing and specifications are the exclusive property of FINE ART LAMPS<sup>®</sup> issued in strict confidence and shall not, without the prior written permission of FINE ART LAMPS<sup>®</sup> be produced, copied or used for any purpose whatsoever except the manufacture articles for FINE ART LAMPS<sup>®</sup>