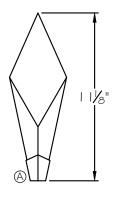

| GENERAL               |            |                     |            |
|-----------------------|------------|---------------------|------------|
| GLASS TYPE            | STEM COLOR | GLASS TYPE          | STEM COLOR |
| (A) CRYSTAL #00300940 | BLACK      | D CRYSTAL #00300943 | BLUE       |
| B CRYSTAL #00300941   | ORANGE     | E CRYSTAL #00300944 | GREEN      |
| © CRYSTAL #00300942   | YELLOW     |                     |            |

(DIMENSIONS ARE FOR REFERENCE ONLY)

FINE ART LAMPS° This drawing and specifications are the exclusive property of FINE ART LAMPS<sup>®</sup> issued in strict confidence and shall not, without the prior written permission of FINE ART LAMPS<sup>®</sup> be produced, copied or used for any purpose whatsoever except the manufacture articles for FINE ART LAMPS<sup>®</sup>

www.fineartlamps.com TEL:(305) 821-3850 STYLE NUMBER:

**GENERAL** 

PART NUMBER:

FORET CRYSTAL REFERENCE