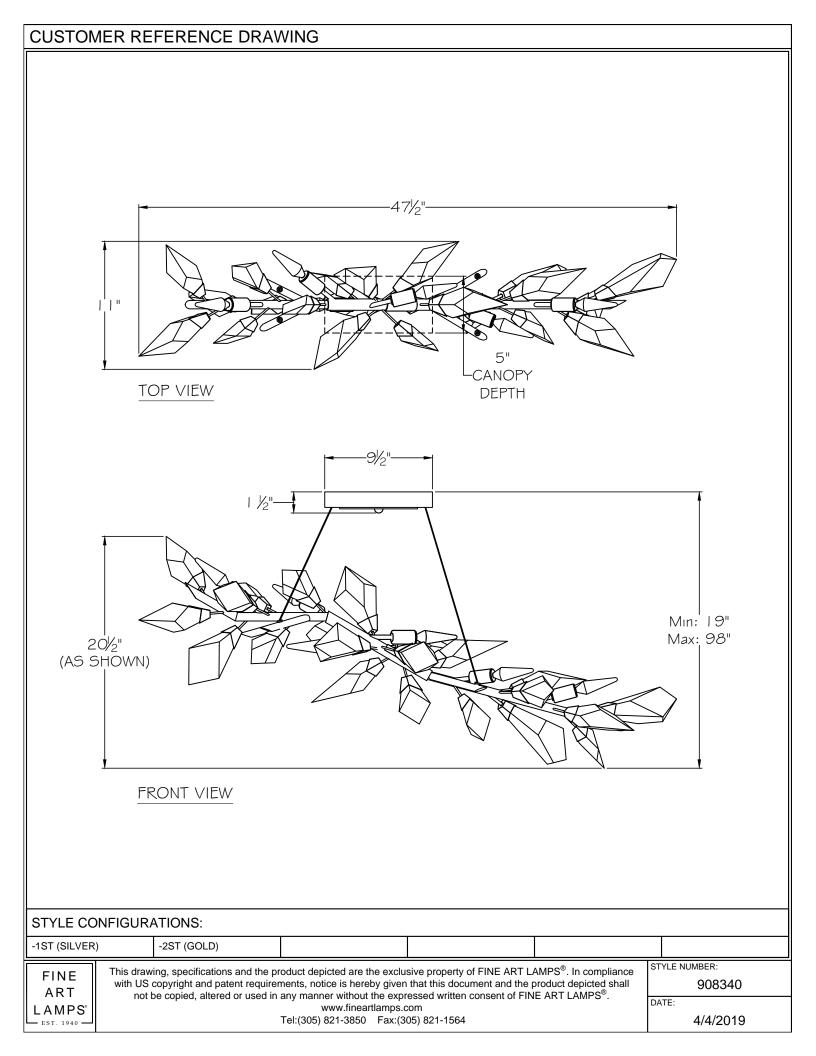

| GENERAL               |            |                     |            |
|-----------------------|------------|---------------------|------------|
| GLASS TYPE            | STEM COLOR | GLASS TYPE          | STEM COLOR |
| (A) CRYSTAL #00300940 | BLACK      | D CRYSTAL #00300943 | BLUE       |
| B CRYSTAL #00300941   | ORANGE     | E CRYSTAL #00300944 | GREEN      |
| © CRYSTAL #00300942   | YELLOW     |                     |            |

(DIMENSIONS ARE FOR REFERENCE ONLY)

FINE ART LAMPS° This drawing and specifications are the exclusive property of FINE ART LAMPS<sup>®</sup> issued in strict confidence and shall not, without the prior written permission of FINE ART LAMPS<sup>®</sup> be produced, copied or used for any purpose whatsoever except the manufacture articles for FINE ART LAMPS<sup>®</sup>

www.fineartlamps.com TEL:(305) 821-3850 STYLE NUMBER:

**GENERAL** 

PART NUMBER:

FORET CRYSTAL REFERENCE