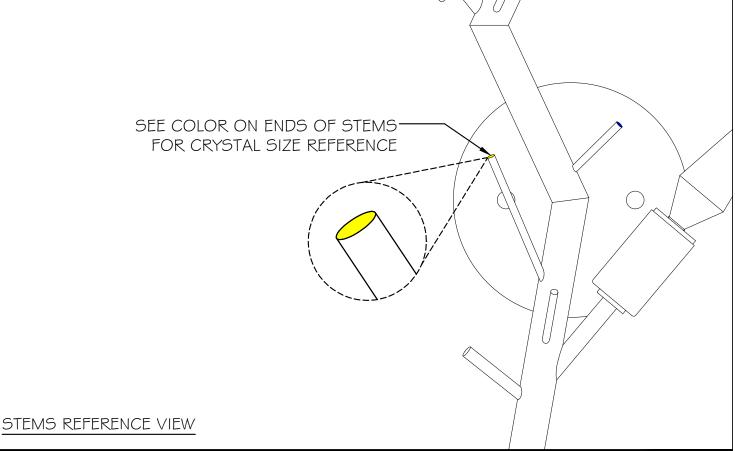

| GENERAL               |            |                     |            |
|-----------------------|------------|---------------------|------------|
| GLASS TYPE            | STEM COLOR | GLASS TYPE          | STEM COLOR |
| (A) CRYSTAL #00300940 | BLACK      | D CRYSTAL #00300943 | BLUE       |
| B CRYSTAL #00300941   | ORANGE     | E CRYSTAL #00300944 | GREEN      |
| © CRYSTAL #00300942   | YELLOW     |                     |            |

www.fineartlamps.com TEL:(305) 821-3850 STYLE NUMBER:

**GENERAL** 

PART NUMBER:

FORET CRYSTAL REFERENCE