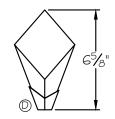

| GENERAL               |            |                     |            |
|-----------------------|------------|---------------------|------------|
| GLASS TYPE            | STEM COLOR | GLASS TYPE          | STEM COLOR |
| (A) CRYSTAL #00300940 | BLACK      | D CRYSTAL #00300943 | BLUE       |
| B CRYSTAL #00300941   | ORANGE     | E CRYSTAL #00300944 | GREEN      |
| © CRYSTAL #00300942   | YELLOW     |                     |            |

(DIMENSIONS ARE FOR REFERENCE ONLY)

FINE ART LAMPS° This drawing and specifications are the exclusive property of FINE ART LAMPS<sup>®</sup> issued in strict confidence and shall not, without the prior written permission of FINE ART LAMPS<sup>®</sup> be produced, copied or used for any purpose whatsoever except the manufacture articles for FINE ART LAMPS<sup>®</sup>