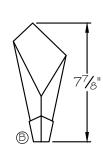

| GENERAL               |            |                     |            |
|-----------------------|------------|---------------------|------------|
| GLASS TYPE            | STEM COLOR | GLASS TYPE          | STEM COLOR |
| (A) CRYSTAL #00300940 | BLACK      | D CRYSTAL #00300943 | BLUE       |
| B CRYSTAL #00300941   | ORANGE     | E CRYSTAL #00300944 | GREEN      |
| © CRYSTAL #00300942   | YELLOW     |                     |            |

(DIMENSIONS ARE FOR REFERENCE ONLY)

FINE ART LAMPS° This drawing and specifications are the exclusive property of FINE ART LAMPS<sup>®</sup> issued in strict confidence and shall not, without the prior written permission of FINE ART LAMPS<sup>®</sup> be produced, copied or used for any purpose whatsoever except the manufacture articles for FINE ART LAMPS<sup>®</sup>

www.fineartlamps.com TEL:(305) 821-3850 STYLE NUMBER:

**GENERAL** 

PART NUMBER:

FORET CRYSTAL REFERENCE