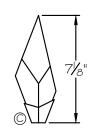

| GENERAL               |            |                     |            |
|-----------------------|------------|---------------------|------------|
| GLASS TYPE            | STEM COLOR | GLASS TYPE          | STEM COLOR |
| (A) CRYSTAL #00300940 | BLACK      | D CRYSTAL #00300943 | BLUE       |
| B CRYSTAL #00300941   | ORANGE     | E CRYSTAL #00300944 | GREEN      |
| © CRYSTAL #00300942   | YELLOW     |                     |            |

(DIMENSIONS ARE FOR REFERENCE ONLY)

FINE ART LAMPS° This drawing and specifications are the exclusive property of FINE ART LAMPS<sup>®</sup> issued in strict confidence and shall not, without the prior written permission of FINE ART LAMPS<sup>®</sup> be produced, copied or used for any purpose whatsoever except the manufacture articles for FINE ART LAMPS<sup>®</sup>

www.fineartlamps.com TEL:(305) 821-3850 STYLE NUMBER:

**GENERAL** 

PART NUMBER:

FORET CRYSTAL REFERENCE