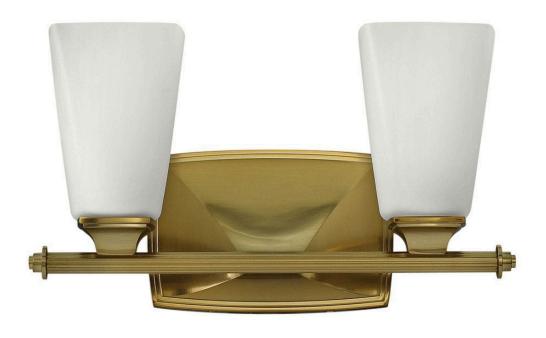

## **DARBY**

TWO LIGHT VANITY

## 53012BC

Darby's traditional flair will complement any décor with a precision die-cast zinc back plate, arm, cup and end caps in a flawless Brushed Caramel, Brushed Nickel or Polished Nickel finish. A thin reeded bar effortlessly balances tapered square etched opal shades for an alluring effect.

**FINISH**: Brushed Caramel **GLASS**: Etched Opal

WIDTH: 14" HEIGHT: 8"

LIGHT SOURCE: LED Lamp, Socket

WATTAGE: 2-100w Incan. OR 2-17w Med. LED

**HINKLEY** 33000 Pin Oak Parkway Avon Lake, OH 44012 **PHONE: (440) 653-5500** Toll Free: 1 (800) 446-5539 hinkley.com