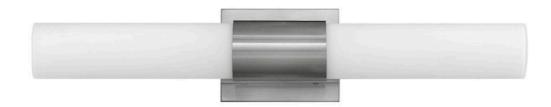

## 52113BN

Portia's slim profile unifies design and technology. A pair of blown etched opal glass cylinders extends from a center metal fixture body, creating a streamlined cylindrical form. Finished in either Brushed Nickel or Polished Nickel, this eco-efficient linear LED collection is fully dimmable and provides even, warm white light. The raceway back plate and optional junction box cover plate provide multiple mounting opportunities.

## HINKLEY

FINISH: Brushed Nickel GLASS: Etched Opal WIDTH: 24.5" HEIGHT: 3" LIGHT SOURCE: Integrated LED WATTAGE: 24w LED \*Included

HINKLEY 33000 Pin Oak Parkway Avon Lake, OH 44012 PHONE: (440) 653-5500 Toll Free: 1 (800) 446-5539 hinkley.com