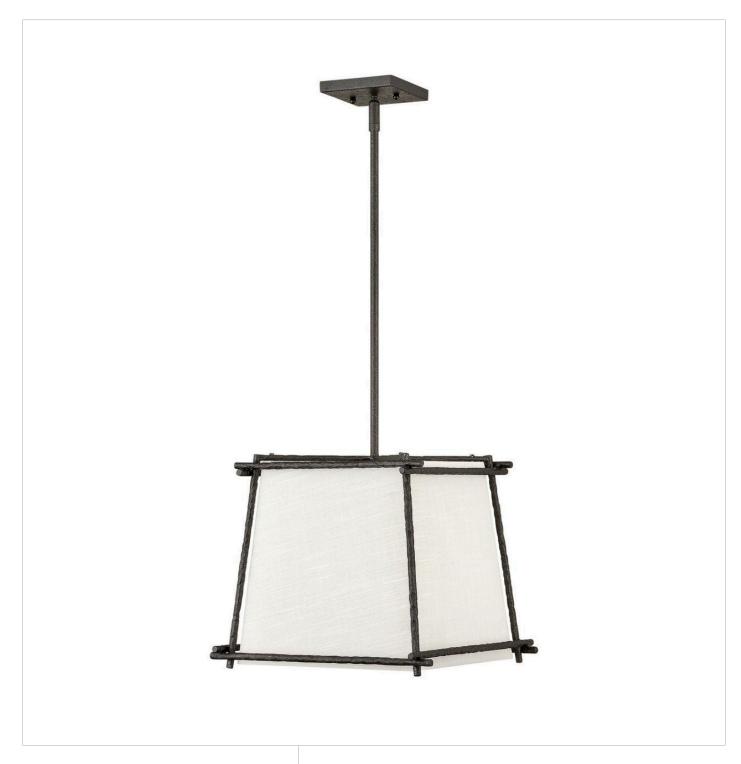

## SMALL PENDANT | 3677FE

Tress approaches style from a different angle. The off-white textured fabric shade is bias-cut and framed in overlapping, hammered metal rods of Champagne Gold or Forged Iron. This simple structure translates into a sophisticated trapezoidal prism. Tress uses this natural look to add an organic feel to transitional decor.

FINISH: Forged Iron

SHADE: Off-White Textured

**WIDTH**: 13.8" **HEIGHT**: 12"

LIGHT SOURCE: Socket WATTAGE: 1-100w Med.

HINKLEY 33000 Pin Oak Parkway Avon Lake, OH 44012 **PHONE: (440) 653-5500** Toll Free: 1 (800) 446-5539 hinkley.com