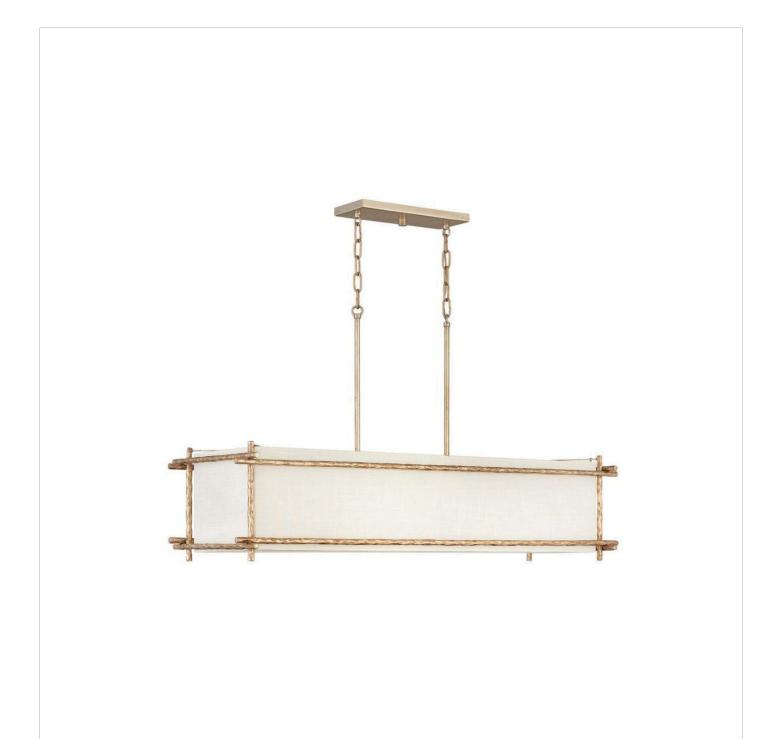

## **TRESS**

SIX LIGHT LINEAR

## 3676CPG

Tress approaches style from a different angle. The off-white textured fabric shade is bias-cut and framed in overlapping, hammered metal rods of Champagne Gold or Forged Iron. This simple structure translates into a sophisticated trapezoidal prism. Tress uses this natural look to add an organic feel to transitional decor.

FINISH: Champagne Gold

SHADE: Off-White Textured

WIDTH: 42" HEIGHT: 23.3" DEPTH: 14"

LIGHT SOURCE: Socket WATTAGE: 6-60w Cand.

**HINKLEY** 33000 Pin Oak Parkway Avon Lake, OH 44012 **PHONE: (440) 653-5500** Toll Free: 1 (800) 446-5539 hinkley.com