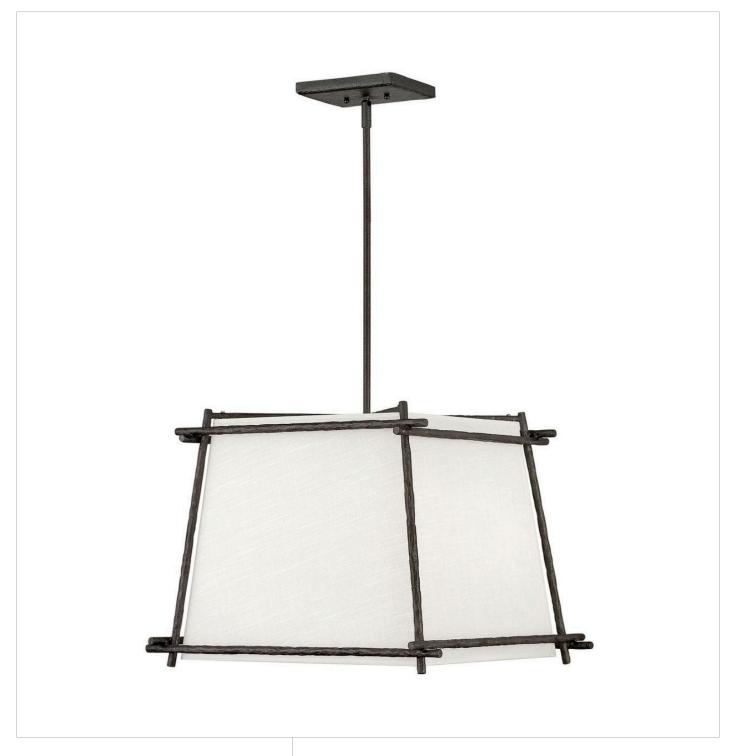

## TRESS

## MEDIUM PENDANT | 3674FE

Tress approaches style from a different angle. The off-white textured fabric shade is bias-cut and framed in overlapping, hammered metal rods of Champagne Gold or Forged Iron. This simple structure translates into a sophisticated trapezoidal prism. Tress uses this natural look to add an organic feel to transitional decor.

FINISH: Forged Iron SHADE: Off-White Textured WIDTH: 21" HEIGHT: 16.3" LIGHT SOURCE: Socket WATTAGE: 4-60w Cand.