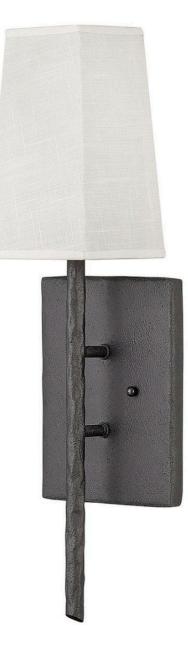

#### 3670FE

Tress approaches style from a different angle. The off-white textured fabric shade is bias-cut and framed in overlapping, hammered metal rods of Champagne Gold or Forged Iron. This simple structure translates into a sophisticated trapezoidal prism. Tress uses this natural look to add an organic feel to transitional decor.

### FINISH: Forged Iron SHADE: Off-White Textured WIDTH: 6" HEIGHT: 20.8" LIGHT SOURCE: Socket WATTAGE: 1-60w Cand.