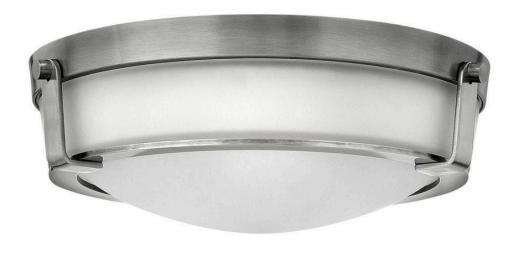

## **HATHAWAY**

MEDIUM FLUSH MOUNT

## 3225AN

Hathaway's striking design features a bold shade held in place by three intersecting, floating arms with unique forged uprights and ring detail for a modern style. Available in Heritage Brass with etched glass, Olde Bronze with etched glass, Olde Bronze with etched mber glass and Antique Nickel with etched glass.

FINISH: Antique Nickel

GLASS: Etched WIDTH: 16"

**HEIGHT**: 5.3"

**LIGHT SOURCE**: Socket **WATTAGE**: 3-60w Med.

HINKLEY 33000 Pin Oak Parkway Avon Lake, OH 44012 **PHONE: (440) 653-5500** Toll Free: 1 (800) 446-5539 hinkley.com