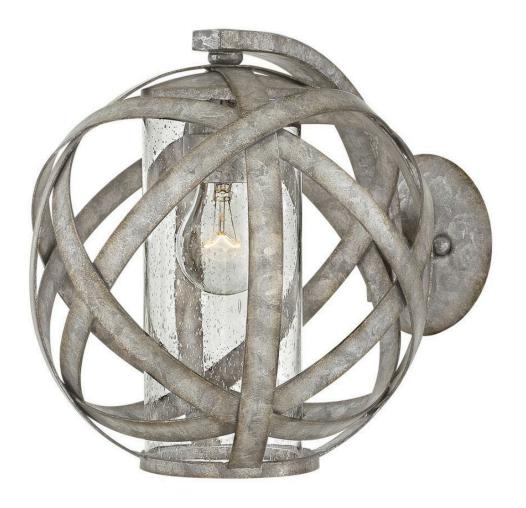

## **CARSON**

SMALL WALL MOUNT SCONCE

## 29700WZ

Carson features bold overlapping metal ribbons of Vintage Iron or Weathered Zinc, enhancing an outdoor living area with style and substance. The hand-crafted pendants combine a hint of industrial sophistication with the allure of artisan craftsmanship.

**FINISH**: Weathered Zinc **GLASS**: Clear Seedy

**WIDTH**: 10" **HEIGHT**: 10.5"

LIGHT SOURCE: Socket WATTAGE: 1-100w Med.

**HINKLEY** 33000 Pin Oak Parkway Avon Lake, OH 44012 **PHONE: (440) 653-5500** Toll Free: 1 (800) 446-5539 hinkley.com