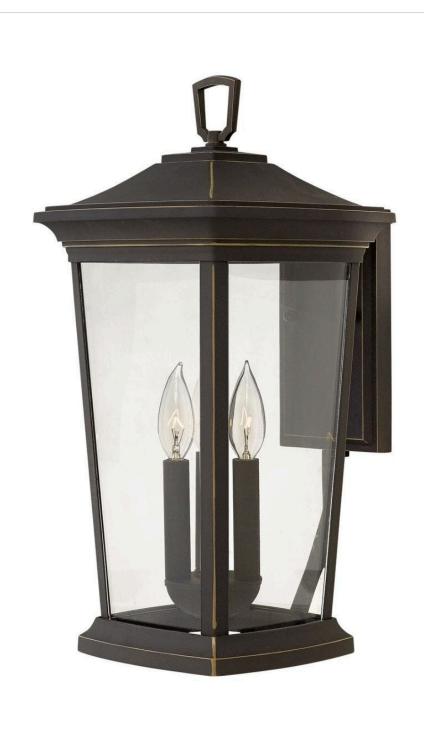

## **BROMLEY**

LARGE WALL MOUNT LANTERN

## 2365OZ

Bromley's handsome silhouette features an updated traditional design that combines elegant and stately details. These dignified die-casted aluminum fixtures convey sophistication in a Oil Rubbed Bronze finish that complements any façade. Specialty touches such as a "Shepherd's Hook" decorative scrolled arm and multiple mounting points highlight Bromley's homage to tradition and quality.

FINISH: Oil Rubbed Bronze

GLASS: Clear WIDTH: 10" HEIGHT: 19.3"

LIGHT SOURCE: Socket WATTAGE: 3-60w Cand.

HINKLEY 33000 Pin Oak Parkway Avon Lake, OH 44012 **PHONE: (440) 653-5500** Toll Free: 1 (800) 446-5539 hinkley.com