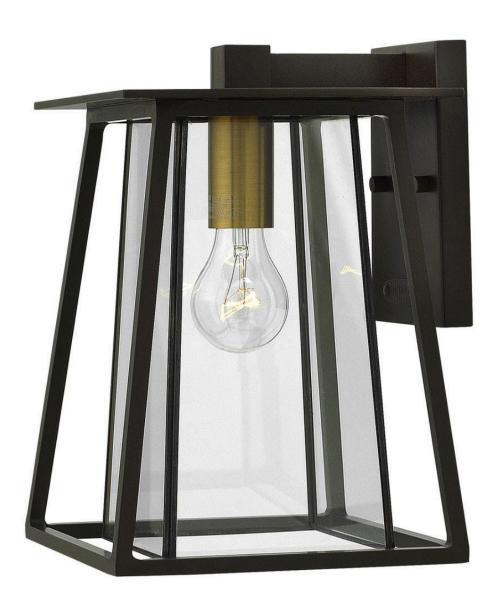

## 2100KZ

Walker has roots in the American West with its large scale, strong angular lines and no-nonsense style. The sturdy aluminum and brass construction features a two-tone finish of bold Buckeye Bronze and Heritage Brass, adding a transitional flair to its minimalist shape. A welded outer form frames an inner clear, bound glass shade. At home on the range, in a mountain cabin or creating a mid-century statement, this flexible style complements many façades.

## HINKLEY

FINISH: Buckeye Bronze GLASS: Bound Clear WIDTH: 8.3" HEIGHT: 12.3" LIGHT SOURCE: Socket WATTAGE: 1-100w Med.

HINKLEY 33000 Pin Oak Parkway Avon Lake, OH 44012 PHONE: (440) 653-5500 Toll Free: 1 (800) 446-5539 hinkley.com