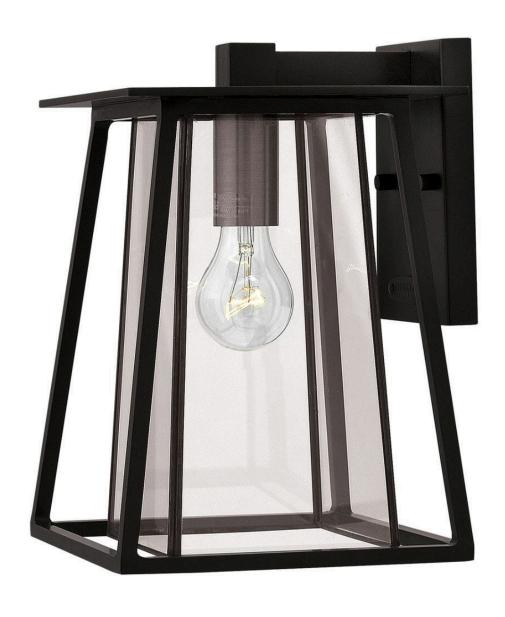

## **WALKER**

SMALL WALL MOUNT LANTERN

## 2100BK

Walker has roots in the American West with its large scale, strong angular lines and no-nonsense style. The sturdy aluminum and brass construction features a two-tone finish of bold Buckeye Bronze and Heritage Brass, adding a transitional flair to its minimalist shape. A welded outer form frames an inner clear, bound glass shade. At home on the range, in a mountain cabin or creating a mid-century statement, this flexible style complements many façades.

FINISH: Black

GLASS: Bound Clear

**WIDTH**: 8.3"

**HEIGHT**: 12.3"

LIGHT SOURCE: Socket

WATTAGE: 1-100w Med.

**HINKLEY** 33000 Pin Oak Parkway Avon Lake, OH 44012 **PHONE: (440) 653-5500** Toll Free: 1 (800) 446-5539 hinkley.com