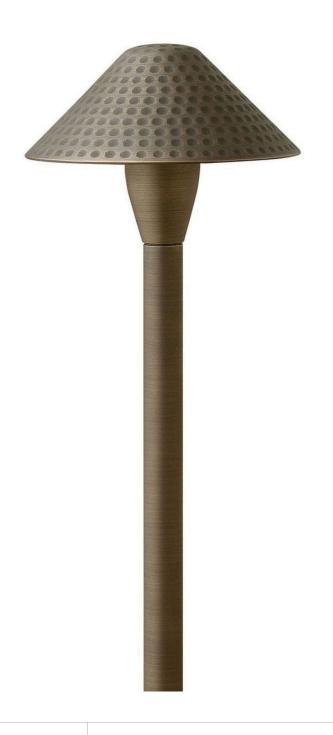

## HARDY ISLAND SM. HAMMERED PATH LIGHT

HARDY ISLAND SMALL HAMMERED LED PATH LIGHT

## 16010MZ-LL

Named after the ruggedly beautiful island off the coast of British Columbia, Hardy Island products are impeccably designed to defy the harshest environments. Hinkley Path Lights add impeccable style and safety to walkways and outdoor living environments to create sophisticated curb appeal.

FINISH: Matte Bronze GLASS: Clear Dome

WIDTH: 6.8" HEIGHT: 15.5" DEPTH: 6.8"

**LIGHT SOURCE**: LED Lamp

WATTAGE: 1-1.50w T3 LED \*Included TRANSFORMER REQUIRED: Yes

HINKLEY 33000 Pin Oak Parkway Avon Lake, OH 44012 **PHONE: (440) 653-5500** Toll Free: 1 (800) 446-5539 hinkley.com