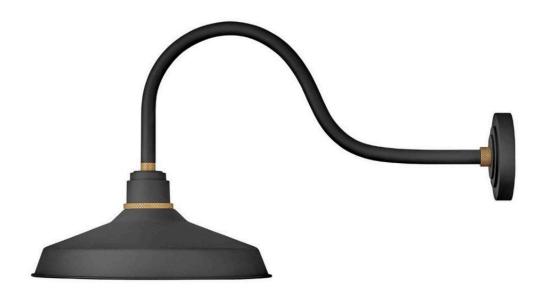

## 10453TK

Decidedly industrious, Foundry is reinventing purposeful lighting. Focused and direct, the sturdy aluminum shade features knurled brass details to offset the Gloss White, Museum Bronze or Textured Black finish while casting a uniform light. The simple, understated form plants a vintage aesthetic for both inside and outside spaces while offering mix and match options that customize the look.

## HINKLEY

FINISH: Textured Black WIDTH: 16" HEIGHT: 17.3" LIGHT SOURCE: Socket WATTAGE: 1-100w Med.

HINKLEY 33000 Pin Oak Parkway Avon Lake, OH 44012 PHONE: (440) 653-5500 Toll Free: 1 (800) 446-5539 hinkley.com