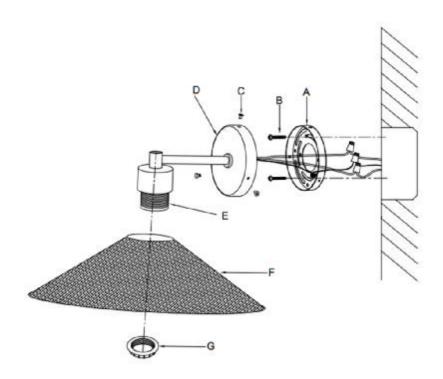

## **ASSEMBLY INSTRUCTIONS**

- 1. Carefully unpack and identify all parts referring to illustration for parts identification.
- Turn the power to the installation point OFF.
   Install the mounting plate (A) on the junction box using screws (B).
- 4. Connect the white wire from the fixture to the white wire of the outlet box. Connect the black wire from the fixture to the black wire of the outlet box. Connect the ground wire from the fixture to the ground wire of the outlet box by using the wire connector provided.
- 5. Install the back plate (D) onto the mounting plate (A) using screws (C).
- 6. Install the shade (F) onto the socket (E) and secure with the socket ring (G).
  7. Install a proper bulb (not included) into socket (E) referring to the markings and/or labels on the fixture for maximum wattage.
- 8. Restore power to the installation point and retain this sheet for future reference.