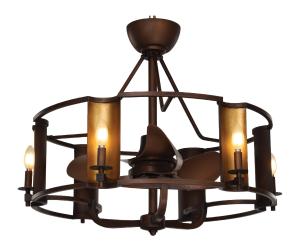

#### PRODUCT DESCRIPTION

The Candella Fandelier is a stunning reflector-style chandelier complete with a silent, yet powerful adjustable speed fan. Candella features three signature curved fan blades outlined by a period inspired metal framework finished in a hand-painted Chestnut Bronze. The included LED candelabra bulbs illuminate Gold painted reflectors offering brighter and warmer light throughout the space. It is the perfect package for any dining room, kitchen or outdoor living area. Timeless and elegant, it pairs well with a wide variety of styles and colors, making it compatible with almost any space.

#### **FINISHES OPTIONS:**

Chestnut Bronze/Gold (CHBGLD)