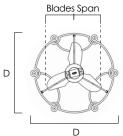

# **MEASUREMENTS**

DIMENSIONS : 31.25"D x 25.75"H

CANOPY : 6.75"D x 2.75"H

HANGING WEIGHT : 23.94 lb

BLADE : 3 Blades with 22" span

BLADE PITCH : Varying BLADE TO CEILING : 15"H