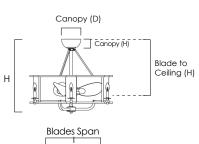

# **MEASUREMENTS**

DIMENSIONS : 31.25"D x 25.75"H

CANOPY : 6.75"D x 2.75"H

HANGING WEIGHT : 23.94 lb

BLADE : 3 Blades with 22" span

BLADE PITCH : Varying BLADE TO CEILING : 15"H