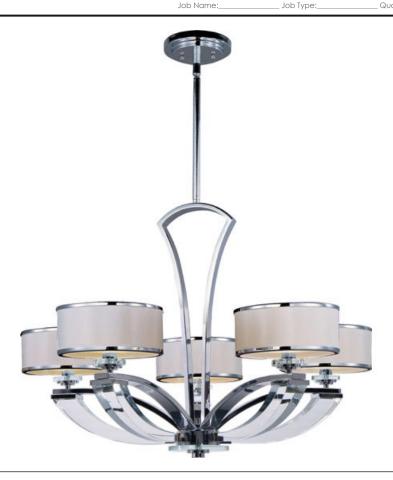

#### PRODUCT DESCRIPTION

Metro collection features heavy gauge metal tubing finished in high Polished Chrome bent in a gentle arc to meet a solid Beveled Crystal support that gives form to its classic design. Low profile White drum shades trimmed in Polished Chrome metal are illuminated by a xenon light source.