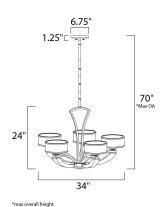

# **MEASUREMENTS**

: 34." W x 24." H DIMENSION MAX OAH : 70." OAH

CANOPY : 6.75" W x 1.25" H x 6.75" L

HANGING WEIGHT : 34.32 lb