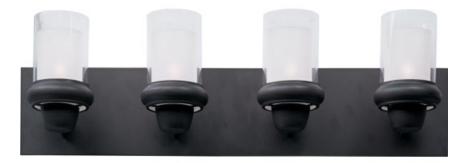

#### **PRODUCT DESCRIPTION**

Bayview collection's curved metal frame finished in Bronze supports Frost glass within Clear glass cylinders. Each cylinder support is open on the bottom to allow light from the included xenon lamps to filter down as well as up into the room.