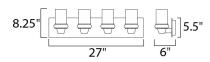

#### **MEASUREMENTS**

DIMENSION BACK PLATE HANGING WEIGHT : 27." W x 8.25" H x 6." Ext : 5.51" W x 27.01" H x 5.25" HCO : 9.48 lb